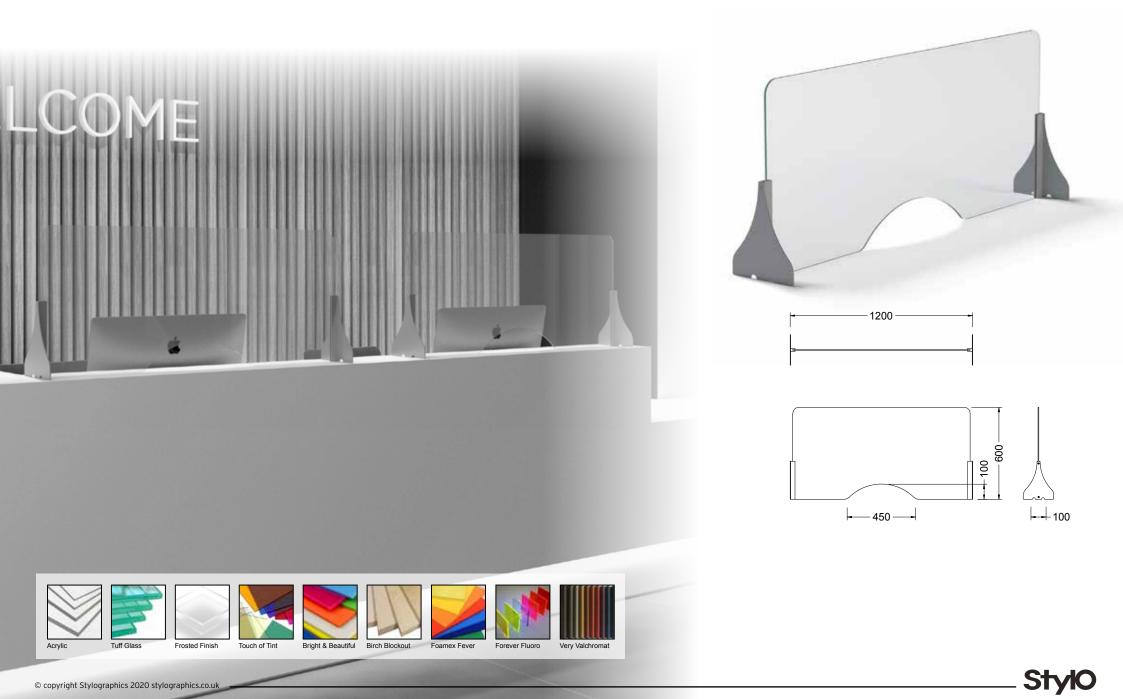

cts to help keep your staff and student feel safe.

Our designs also give a nod to trying to keep your spaces as attractive as possible too. We're ready to go with these products. We can be quick to personalise messages, colours and branding to match your identity.

Call us if there's an idea you have that's not covered and we will make it!

Stylo – helping you back to work.

CAFETIERIAS & OUTSIDE AREAS • CORRIDORS • CLASSROOMS • LECTURE HALLS • HALLS OF RESIDENCE • RECEPTIONS • LIFTS & STAIRS • DESKS • BREAK OUT AREAS • LIBRARIES • SPORTS

### Entrances

### YOUR SCHOOL BRANDING



Our offices are deep cleaned every night



Wash hands as often as possible



There are Covid-19 advice and guidance graphics in all areas



Social distance floor graphics are there to help you navigate







Positive messages on the desk and floor vinyls aimed at the students

### WELCOME BACK TO A SAFE ENVIRONMENT • IF YOU HAVE ANY QUESTIONS, TALK TO US • BE ALERT, REMIND OTHERS OF COVID RULES











Birch Blockout





### Lift graphics

All lift and floor graphics to include icons to simplify messages to students where English is not their first language. Clear and concise visual messaging



### Stair graphics



































Foamex Fever Fluoro

r Fluoro Very Valchromat



© copyright Stylographics 2020 stylographics.co.uk







### Meeting Rooms



### **Desk Defenders**





### Zone Cordens

Portable zone cordens allow you to segregate areas not in use



**StylO** 





### **Temporary Desks**

- Less than a minute to construct
- Enable additional space to be