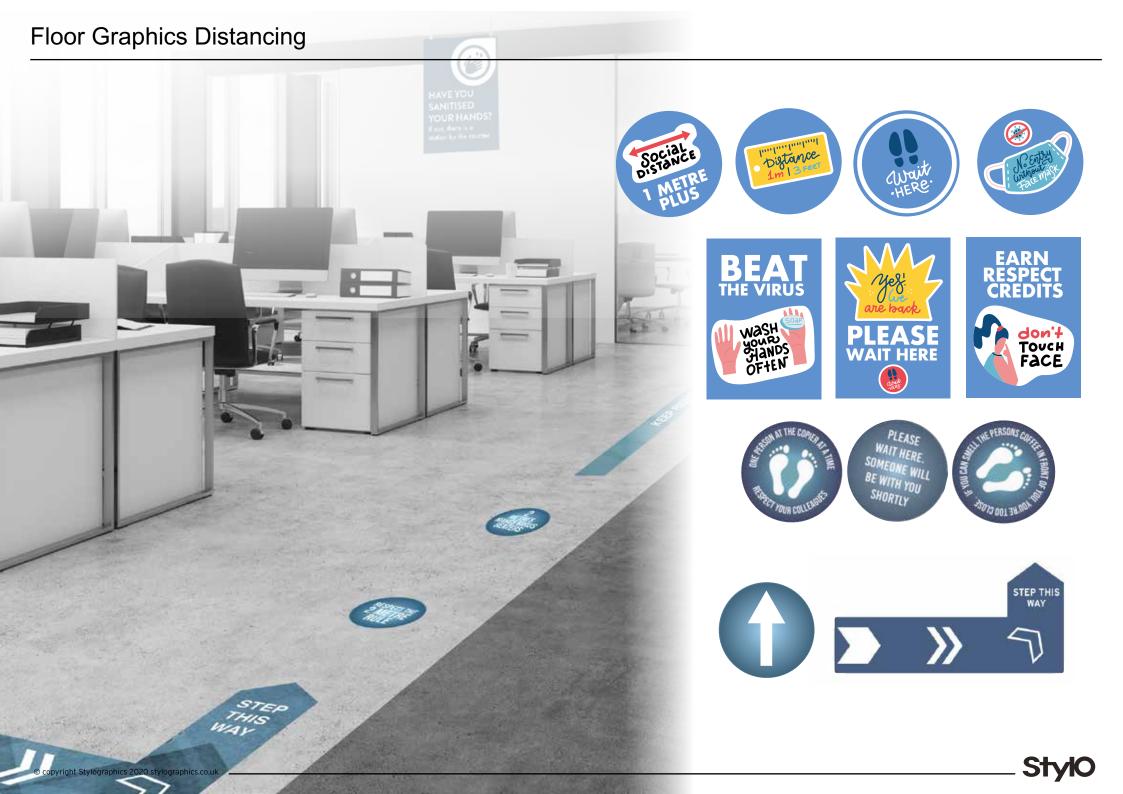

### YOUR SCHOOL BRANDING

Our offices are deep cleaned every night

Wash hands as often as possible

There are Covid-19 advice and guidance graphics in all areas

Social distance floor graphics are there to help you navigate

Positive messages on the desk and floor vinyls aimed at the students