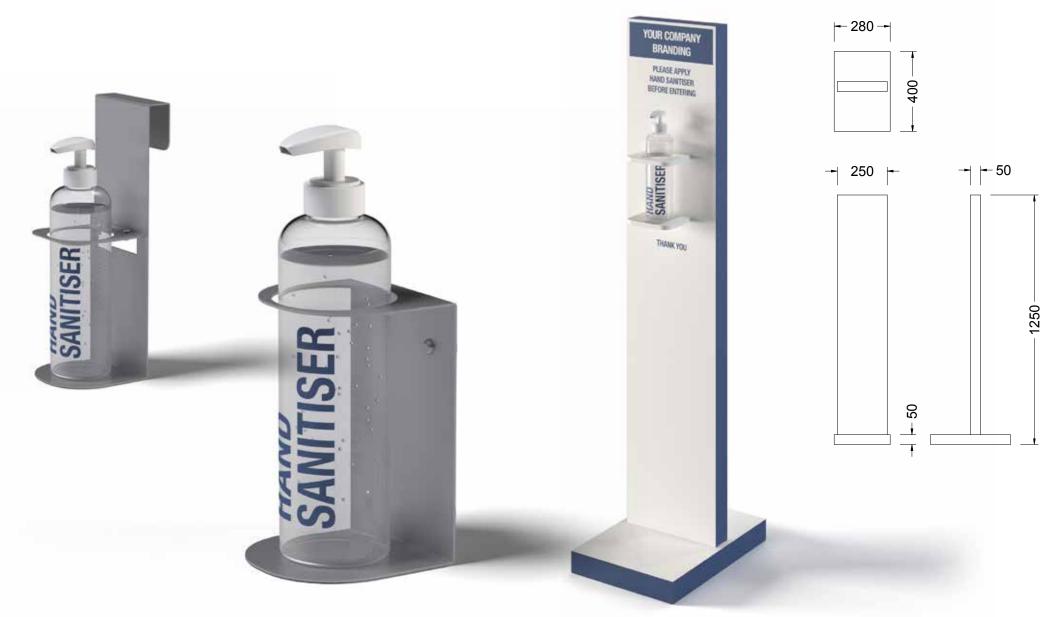

floor graphics to include icons to simplify messages to students where English is not their first language. Clear and concise visual messaging



### Stair graphics



































Foamex Fever Fluoro

r Fluoro Very Valchromat



© copyright Stylographics 2020 stylographics.co.uk







### Meeting Rooms



### **Desk Defenders**





### Zone Cordens

Portable zone cordens allow you to segregate areas not in use



**StylO** 





### **Temporary Desks**

- Less than a minute to construct
- Enable additional space to be used
- Lightweight, strong and recycleable





### **Break Out Areas**



### Floor-standing Screens



### Floor-standing Screens





### 6 Foot Classroom

Reboard Rooms can be used as a temporaty workstation or exclusion zone



## SAUTATOR PPD

6



\*Station only, consumables not supplied



### Temporary Cleaning Station





# SIGNAGE NITERNAGE OMMS







Please keep a safe distance between all colleagues and customers







HAVE YOU SANITISED YOUR HANDS? If not, there is a station by the counter

**StylO** 





**StylO** 









### Playful Directional Signage





Hille Business Centre 132 St Albans Road Watford Hertfordshire WD24 4AJ

01923 800666 info@stylographics.co.uk stylographics.co.uk