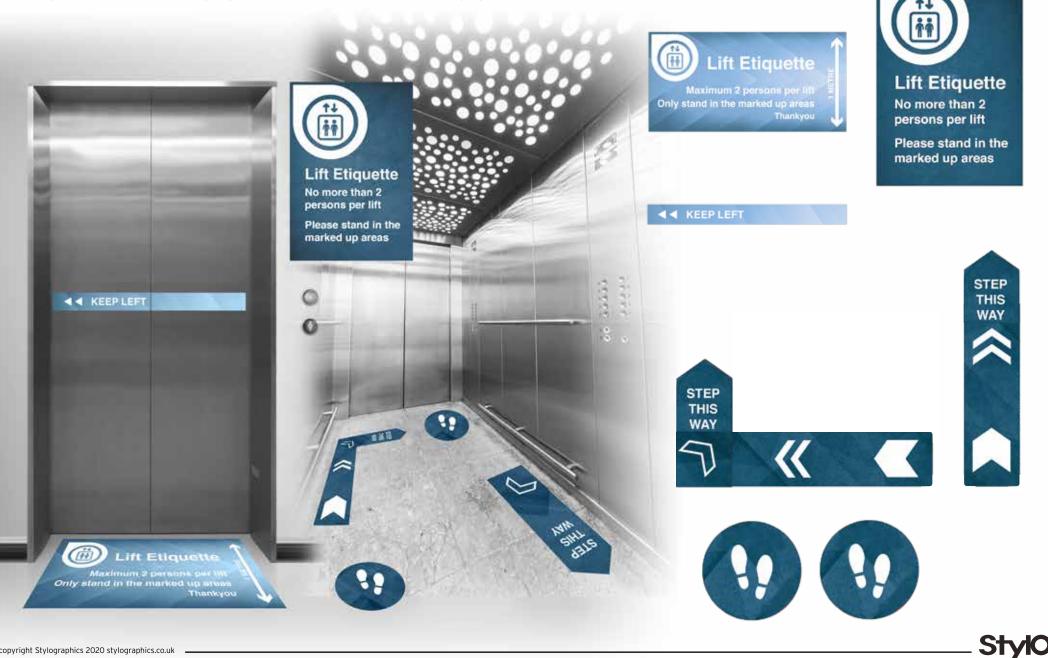

### Lift graphics

All lift and floor graphics to include icons to simplify messages to students where English is not their first language. Clear and concise visual messaging