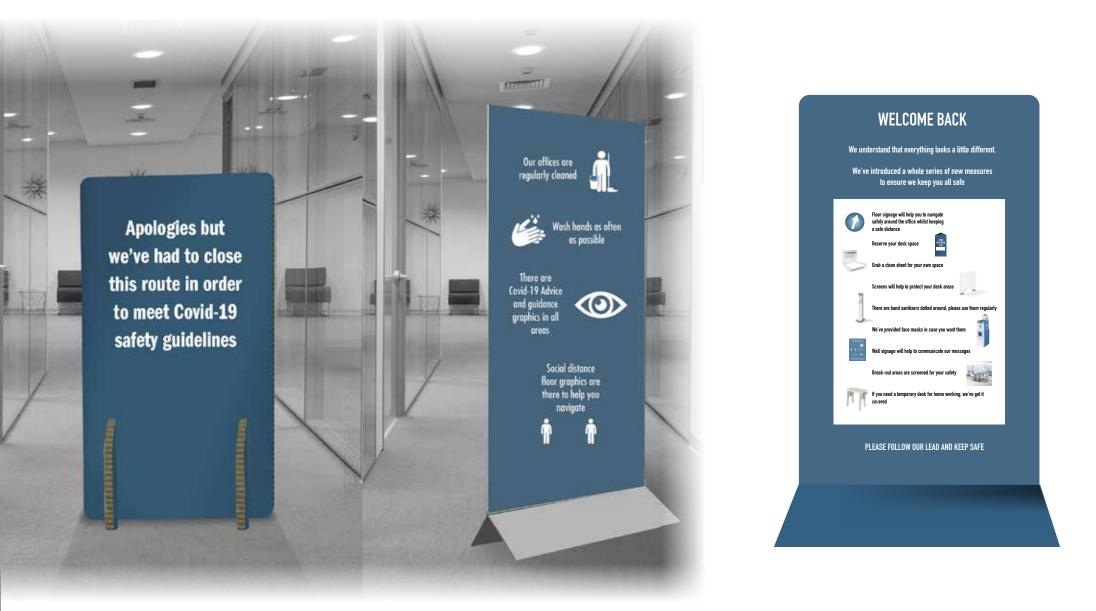

### YOUR SCHOOL BRANDING

Our offices are deep cleaned every night

Wash hands as often as possible

There are Covid-19 advice and guidance graphics in all areas

Social distance floor graphics are there to help you navigate

Positive messages on the desk and floor vinyls aimed at the students

### WELCOME BACK TO A SAFE ENVIRONMENT • IF YOU HAVE ANY QUESTIONS, TALK TO US • BE ALERT, REMIND OTHERS OF COVID RULES

Birch Blockout