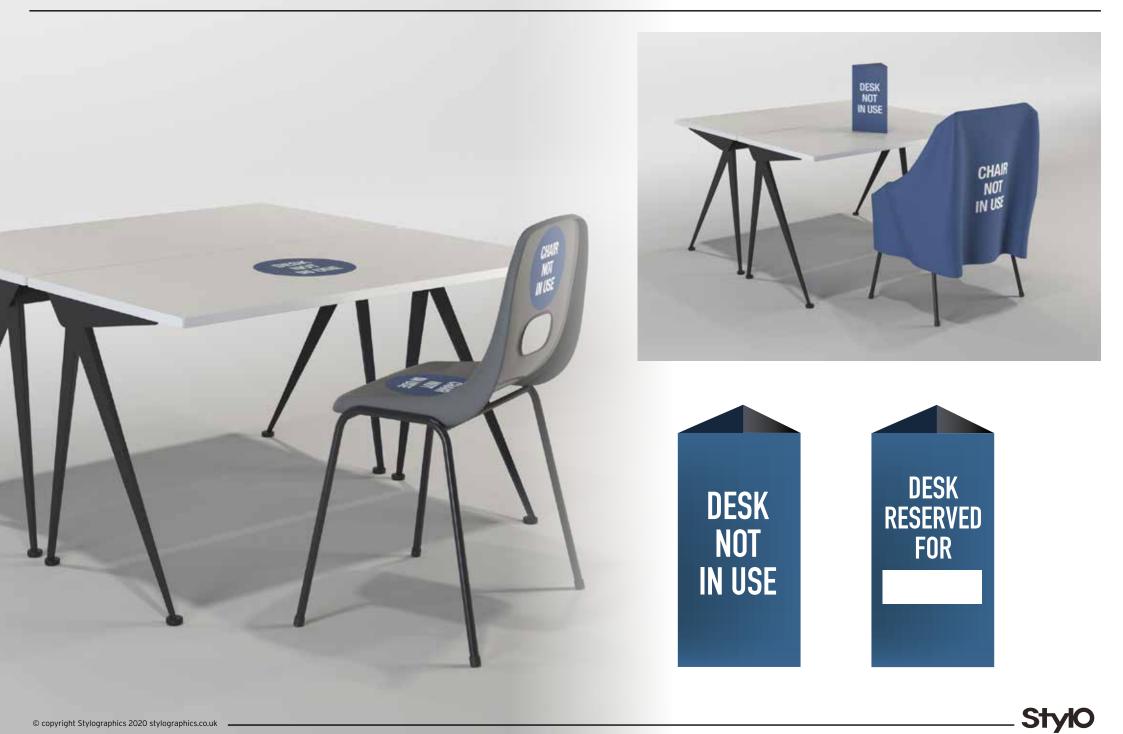

### Zone Cordens

Portable zone cordens allow you to segregate areas not in use

**StylO** 