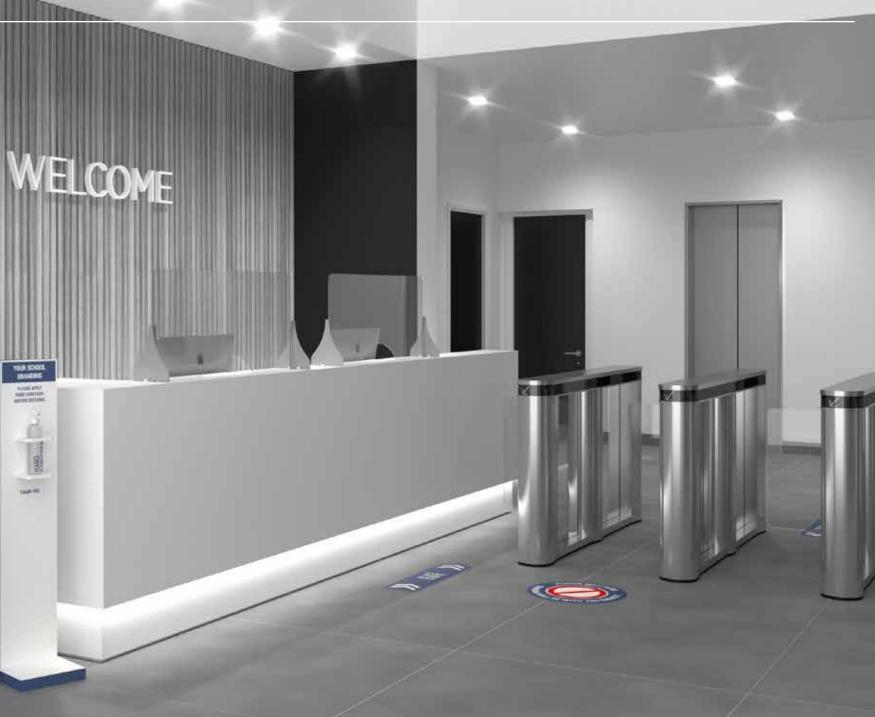

### Entrances

### YOUR SCHOOL BRANDING

Our offices are deep cleaned every night

Wash hands as often as possible

There are Covid-19 advice and guidance graphics in all areas

Social distance floor graphics are there to help you navigate

Positive messages on the desk and floor vinyls aimed at the students