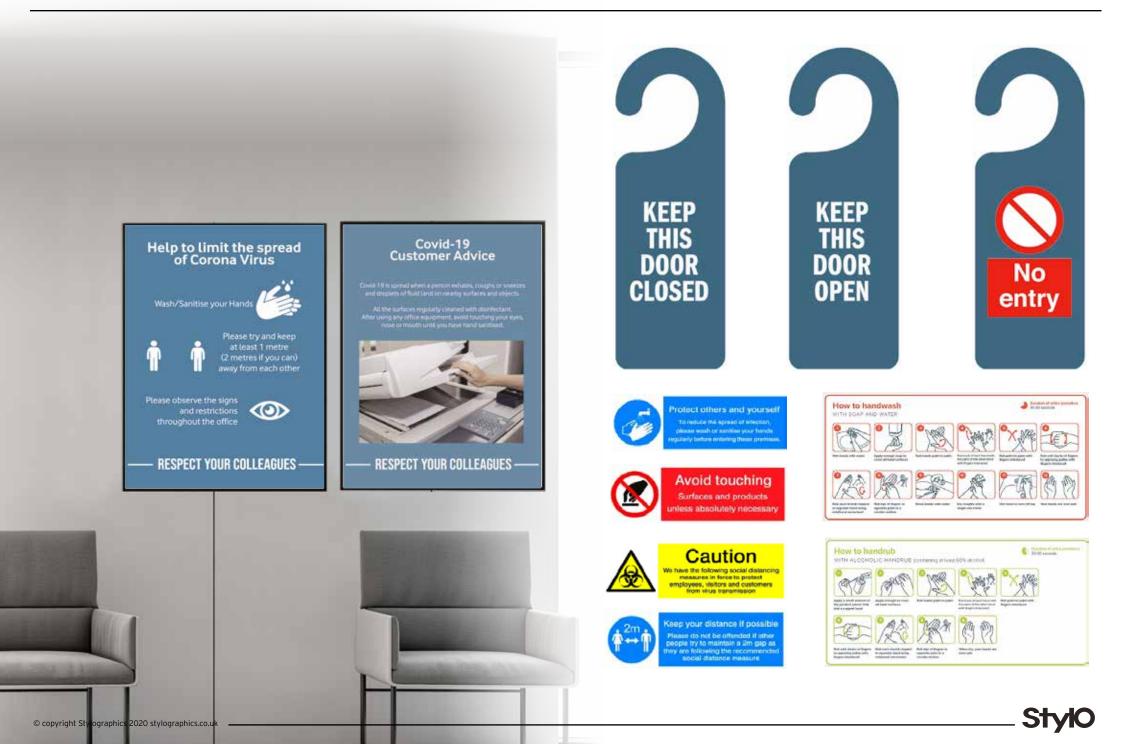

# SIGNAGE NITERNAGE OMMS

Please keep a safe distance between all colleagues and customers

HAVE YOU SANITISED YOUR HANDS? If not, there is a station by the counter

**StylO** 

**StylO** 