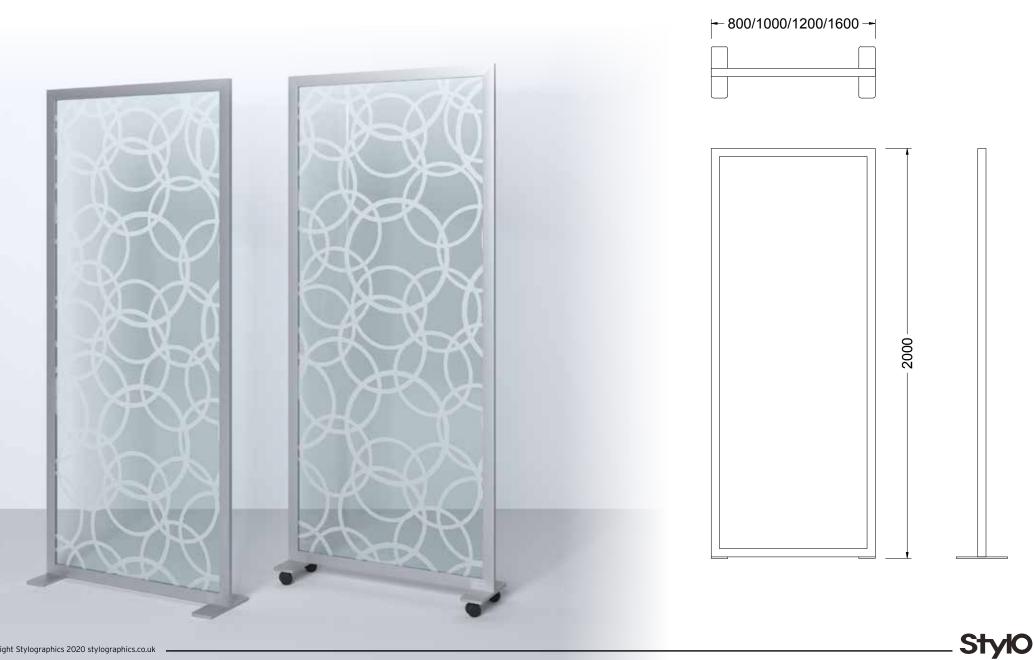

cs.co.uk







### Meeting Rooms



### **Desk Defenders**





### Zone Cordens

Portable zone cordens allow you to segregate areas not in use



**StylO** 





### **Temporary Desks**

- Less than a minute to construct
- Enable additional space to be used
- Lightweight, strong and recycleable





### **Break Out Areas**



### Floor-standing Screens



### Floor-standing Screens





### 6 Foot Classroom

Reboard Rooms can be used as a temporaty workstation or exclusion zone



## SAUTATOR PPD

6



\*Station only, consumables not supplied



### Temporary Cleaning Station





# SIGNAGE NITERNAGE OMMS







Please keep a safe distance between all colleagues and customers







HAVE YOU SANITISED YOUR HANDS? If not, there is a station by the counter

**StylO** 





**StylO** 









### Playful Directional Signage





Hille Business Centre 132 St Albans Road Watford Hertfordshire WD24 4AJ

01923 800666 info@stylographics.co.uk stylographics.co.uk