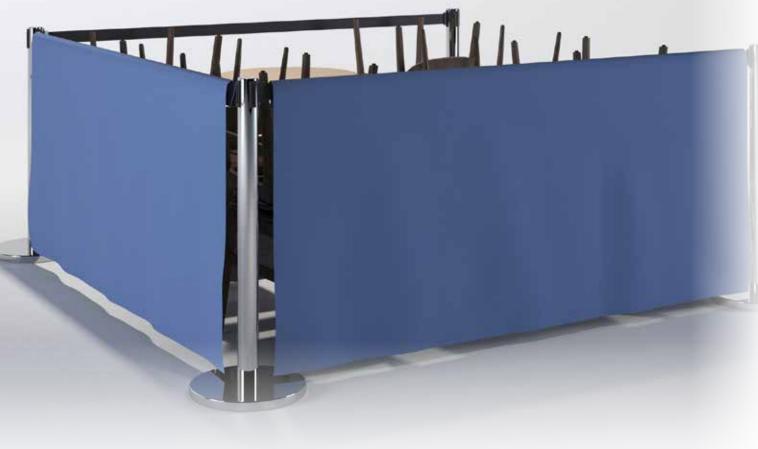

### Zone Cordens

Portable zone cordens allow you to segregate areas not in use

**StylO** 