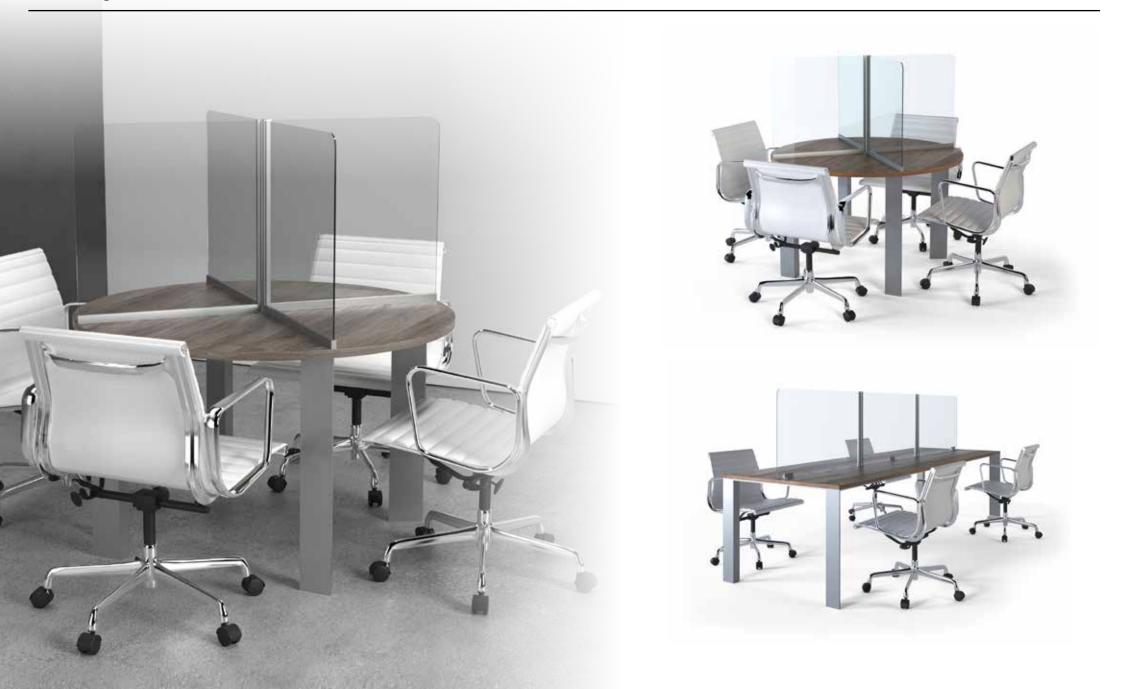

NDING



Our offices are deep cleaned every night



Wash hands as often as possible



There are Covid-19 advice and guidance graphics in all areas



Social distance floor graphics are there to help you navigate







Positive messages on the desk and floor vinyls aimed at the students

### WELCOME BACK TO A SAFE ENVIRONMENT • IF YOU HAVE ANY QUESTIONS, TALK TO US • BE ALERT, REMIND OTHERS OF COVID RULES











Birch Blockout





### Lift graphics

All lift and floor graphics to include icons to simplify messages to students where English is not their first language. Clear and concise visual messaging



### Stair graphics



































Foamex Fever Fluoro

r Fluoro Very Valchromat



© copyright Stylographics 2020 stylographics.co.uk







### Meeting Rooms



### **Desk Defenders**





### Zone Cordens

Portable zone cordens allow you to segregate areas not in use



**StylO** 





### **Temporary Desks**

- Less than a minute to construct
- Enable additional space to be used
- Lightweight, strong and recycleable





### **Break Out Areas**



### Floor-standing Screens



### Floor-standing Screens





### 6 Foot Classroom

Reboard Rooms can be used as a temporaty workstation or exclusion zone



## SAUTATOR PPD

6



\*Station only, consumables not supplied



### Temporary Cleaning Station





# SIGNAGE NITERNAGE OMMS







Please keep a safe distance between all colleagues and customers







HAVE YOU SANITISED YOUR HANDS? If not, there is a station by the counter

**StylO** 





**StylO** 









### Playful Directional Signage