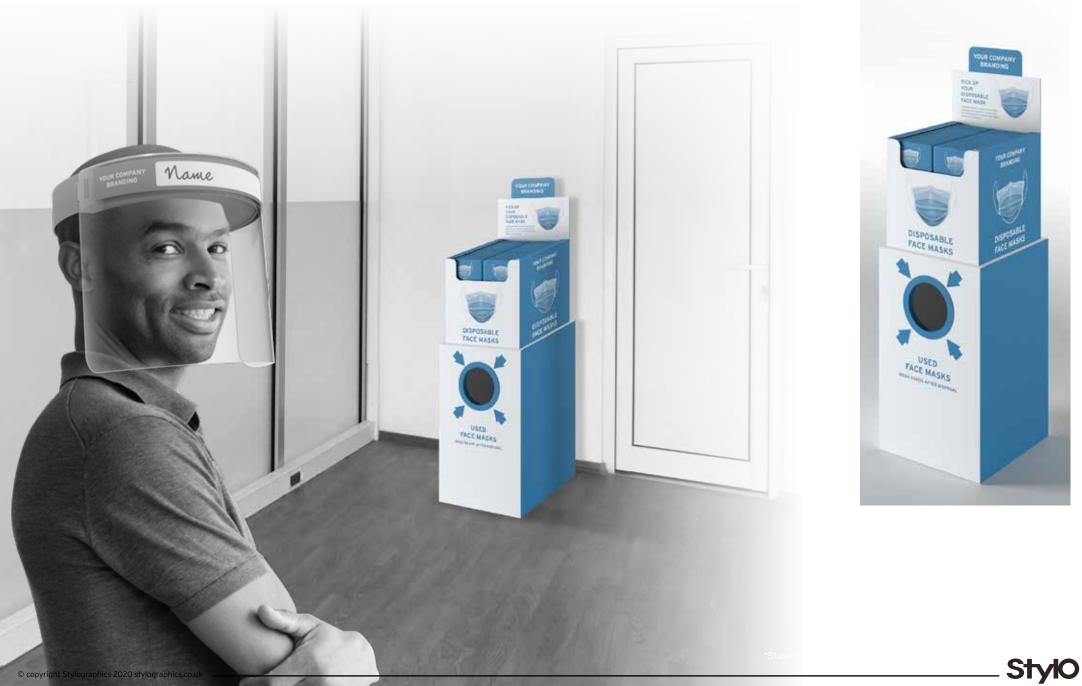

## SAUTATOR PPD

6

\*Station only, consumables not supplied

### Temporary Cleaning Station