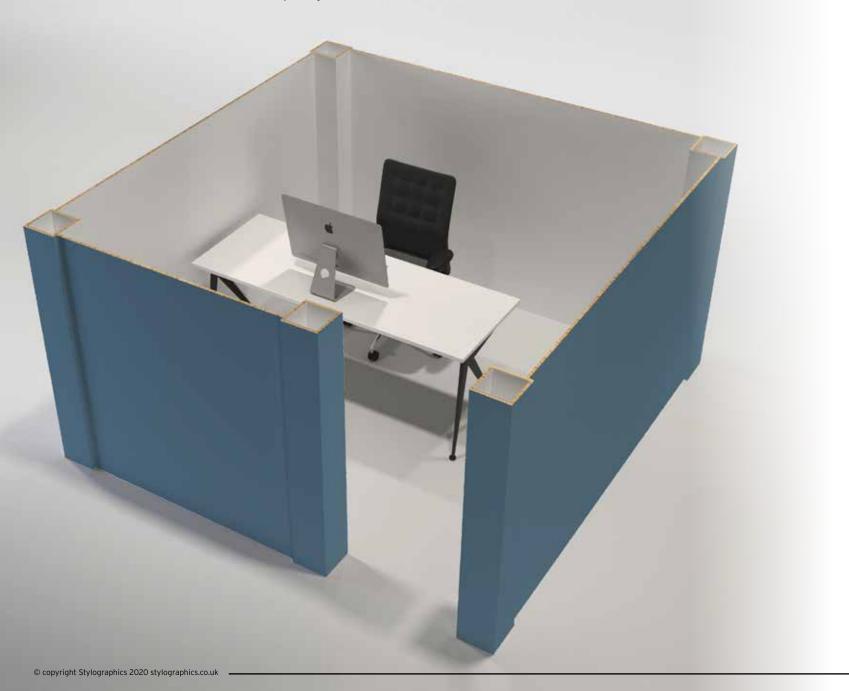

### 6 Foot Classroom

Reboard Rooms can be used as a temporaty workstation or exclusion zone