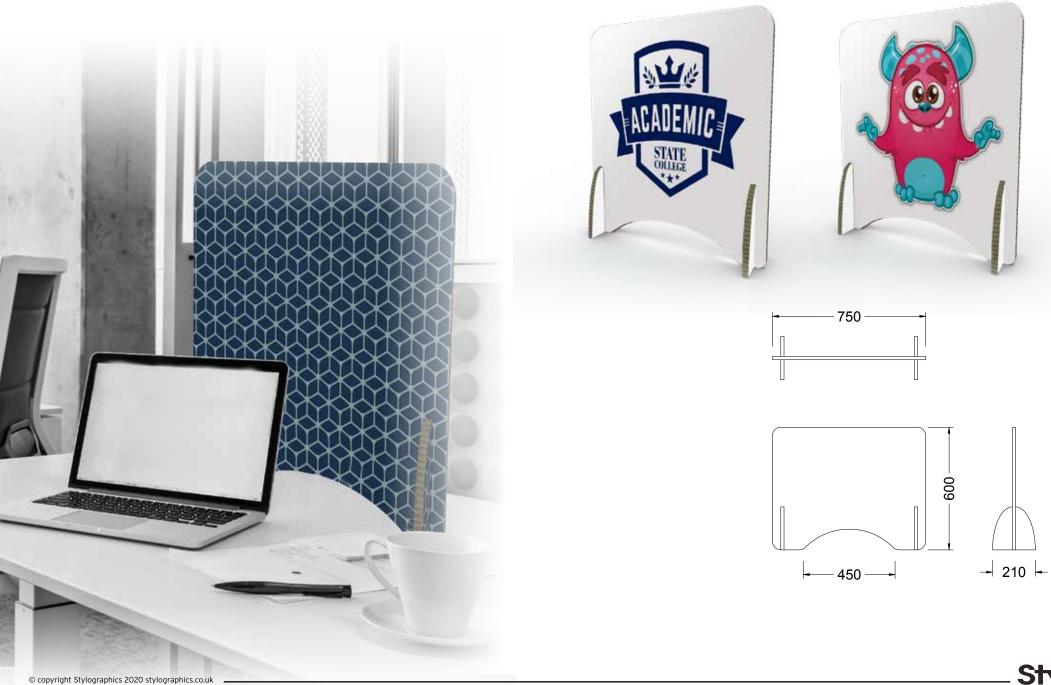

### YOUR SCHOOL BRANDING



Our offices are deep cleaned every night



Wash hands as often as possible



There are Covid-19 advice and guidance graphics in all areas



Social distance floor graphics are there to help you navigate







Positive messages on the desk and floor vinyls aimed at the students

### WELCOME BACK TO A SAFE ENVIRONMENT • IF YOU HAVE ANY QUESTIONS, TALK TO US • BE ALERT, REMIND OTHERS OF COVID RULES











Birch Blockout





### Lift graphics

All lift and floor graphics to include icons to simplify messages to students where English is not their first language. Clear and concise visual messaging



### Stair graphics



































Foamex Fever Fluoro

r Fluoro Very Valchromat



© copyright Stylographics 2020 stylographics.co.uk







### Meeting Rooms



### **Desk Defenders**





### Zone Cordens

Portable zone cordens allow you to segregate areas not in use



**StylO** 





### **Temporary Desks**

- Less than a minute to construct
- Enable additional space to be used
- Lightweight, strong and recycleable





### **Break Out Areas**



### Floor-standing Screens



### Floor-standing Screens





### 6 Foot Classroom

Reboard Rooms can be used as a temporaty workstation or exclusion zone



## SAUTATOR PPD

6



\*Station only, consumables not supplied



### Temporary Cleaning Station





# SIGNAGE NITERNAGE OMMS







Please keep a safe distance between all colleagues and customers







HAVE YOU SANITISED YOUR HANDS? If not, there is a station by the counter

**StylO** 





**StylO** 









### Playfu