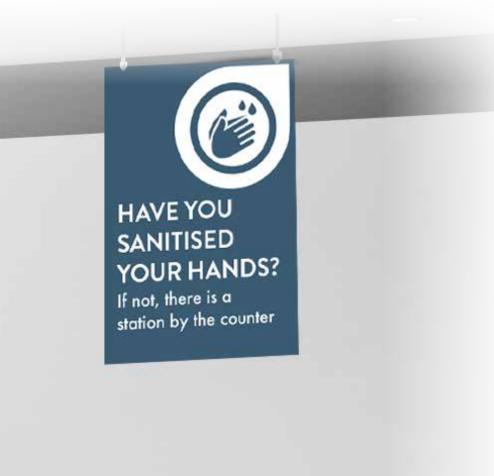

# SIGNAGE NITERNAGE OMMS

Please keep a safe distance between all colleagues and customers

HAVE YOU SANITISED YOUR HANDS? If not, there is a station by the counter

**StylO** 

**StylO** 