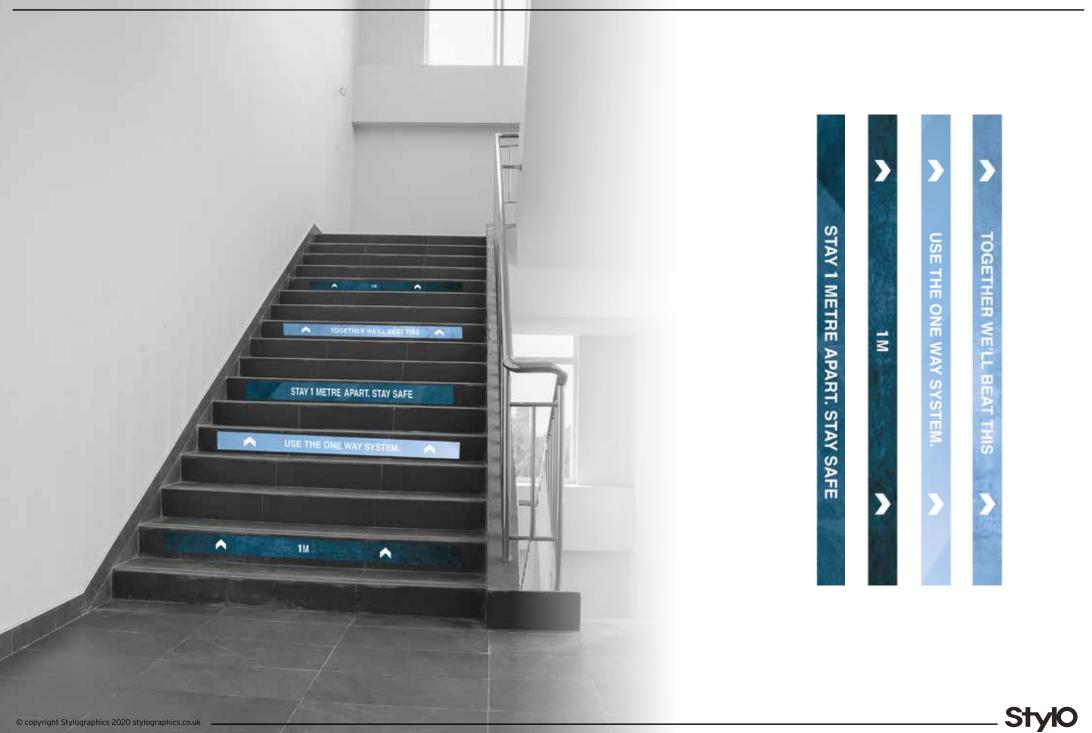

### Stair graphics

Foamex Fever Fluoro

r Fluoro Very Valchromat

© copyright Stylographics 2020 stylographics.co.uk