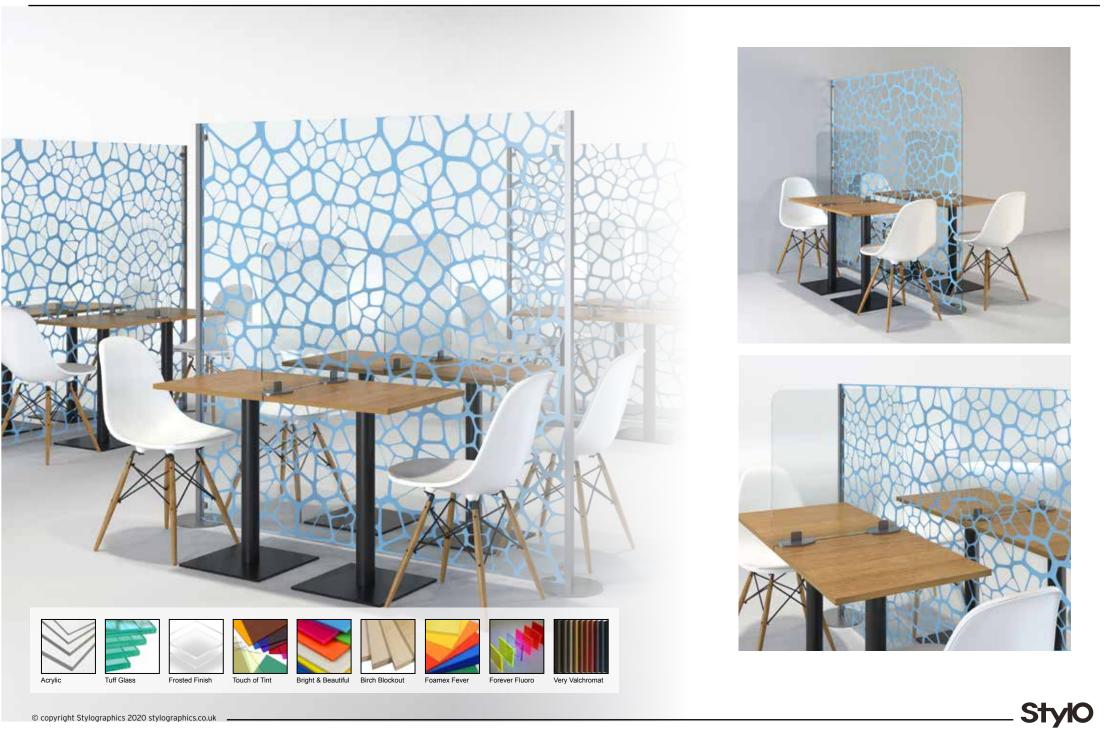

# WELCOME BACK TO A SAFE ENVIRONMENT • IF YOU HAVE ANY QUESTIONS, TALK TO US • BE ALERT, REMIND OTHERS OF COVID RULES











Birch Blockout





### Lift graphics

All lift and floor graphics to include icons to simplify messages to students where English is not their first language. Clear and concise visual messaging



### Stair graphics



































Foamex Fever Fluoro

r Fluoro Very Valchromat



© copyright Stylographics 2020 stylographics.co.uk







### Meeting Rooms



### **Desk Defenders**





### Zone Cordens

Portable zone cordens allow you to segregate areas not in use



**StylO** 





### **Temporary Desks**

- Less than a minute to construct
- Enable additional space to be used
- Lightweight, strong and recycleable





### **Break Out Areas**



### Floor-standing Screens



### Floor-standing Screens





### 6 Foot Classroom

Reboard Rooms can be used as a temporaty workstation or exclusion zone



## SAUTATOR PPD

6



\*Station only, consumables not supplied



### Temporary Cleaning Station





# SIGNAGE NITERNAGE OMMS







Please keep a safe distance between all colleagues and customers







HAVE YOU SANITISED YOUR HANDS? If not, there is a station by the counter

**StylO** 





**StylO** 









### Playful Directional Signage





Hille Business Centre 132 St Albans Road Watford Hertfordshire WD24 4AJ

01923 800666 info@stylographics.co.uk stylographics.co.uk